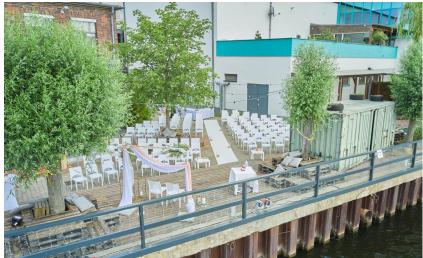

y outdoor terrace completes the 500m² location. The Lighthouse is divided into the panorama lounge, the large and the small theater, which leave nothing to be desired.

Whether it's a simple conference, evening event or product presentation - we make your ideas possible. The Lighthouse is also perfect for dreamy weddings. The location is barrier-free and can also be accessed by car for presentation purposes.

### **INCLUDED**

- √ Banquet and meeting seating
- √ Standing tables with covers
- ✓ Projectors & screens
- √ Ethernet & WiFi connection
- **✓ Exclusive Spree terrace**
- √ High-quality outdoor lounge furniture
- √ Modern lighting and sound technology
- √ Heavy current indoor & outdoor

### **CAPACITIES**



# **IMPRESSIONS INDOOR**













# **IMPRESSIONS OUTDOORS**













# **SEATING GALA**









THIS IS WHAT YOUR EVENT WITH 96 PEOPLE COULD LOOK LIKE

# **BANQUET SEATING**









THIS IS WHAT YOUR EVENT WITH 60 PEOPLE COULD LOOK LIKE

# **SEATING STANDING TABLE BRIDGES**









THIS IS WHAT YOUR EVENT WITH 90 PEOPLE COULD LOOK LIKE

# **LOCATION PLAN**





## **NOW LET'S GET INTO THE DETAILS**

Do you already know the digital event planner?

The digital event planner gives you a detailed overview of the planning status of your event. At any time you can see which details of your event still need to be planned, you can select dishes, adjust seating plans and look at the relevant decoration, entertainment and technology catalogues.

All changes can be viewed and adjusted by you and your contact person in the White Spreelounge. You will receive the a