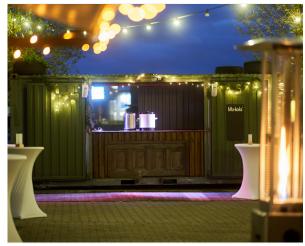

cozy outdoor terrace completes the 500m² location. The Lighthouse is divided into the panorama lounge, the large and the small theater, which leave nothing to be desired.

Whether it's a simple conference, evening event or product presentation - we make your ideas possible. The Lighthouse is also perfect for dreamy weddings. The location is barrier-free and can also be accessed by car for presentation purposes.

### **INCLUDED**

- √ Banquet and meeting seating
- √ Standing tables with covers
- ✓ Projectors & screens
- √ Ethernet & WiFi connection
- **✓ Exclusive Spree terrace**
- √ High-quality outdoor lounge furniture
- √ Modern lighting and sound technology
- √ Heavy current indoor & outdoor

### **CAPACITIES**



# **IMPRESSIONS INDOOR**













# **IMPRESSIONS OUTDOORS**













# **SEATING GALA**









THIS IS WHAT YOUR EVENT WITH 96 PEOPLE COULD LOOK LIKE

# **BANQUET SEATING**









THIS IS WHAT YOUR EVENT WITH 60 PEOPLE COULD LOOK LIKE

# **SEATING STANDING TABLE BRIDGES**









THIS IS WHAT YOUR EVENT WITH 90 PEOPLE COULD LOOK LIKE

# **LOCATION PLAN**





## **NOW LET'S GET INTO THE DETAILS**

Do you already know the digital event planner?

The digital event planner gives you a detailed overview of the planning status of your event. At any time you can see which details of your event still need to be planned, you can select dishes, adjust seating plans and look at the relevant decoration, entertainment and technology catalogues.

All changes can be viewed and adjusted by you and your contact person in the White Spreelounge. You will receive t