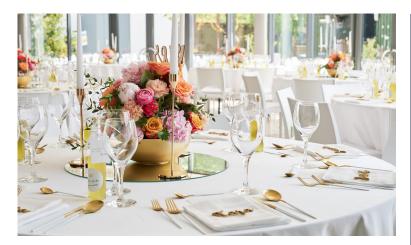

tes the 500m² location. The Lighthouse is divided into the panorama lounge, the large and the small theater, which leave nothing to be desired.

Whether it's a simple conference, evening event or product presentation - we make your ideas possible. The Lighthouse is also perfect for dreamy weddings. The location is barrier-free and can also be accessed by car for presentation purposes.

### **INCLUDED**

- √ Banquet and meeting seating
- √ Standing tables with covers
- ✓ Projectors & screens
- √ Ethernet & WiFi connection
- **✓ Exclusive Spree terrace**
- √ High-quality outdoor lounge furniture
- √ Modern lighting and sound technology
- √ Heavy current indoor & outdoor

### **CAPACITIES**



# **IMPRESSIONS INDOOR**













# **IMPRESSIONS OUTDOORS**













# **SEATING GALA**









THIS IS WHAT YOUR EVENT WITH 96 PEOPLE COULD LOOK LIKE

# **BANQUET SEATING**









THIS IS WHAT YOUR EVENT WITH 60 PEOPLE COULD LOOK LIKE

# **SEATING STANDING TABLE BRIDGES**









THIS IS WHAT YOUR EVENT WITH 90 PEOPLE COULD LOOK LIKE

# **LOCATION PLAN**





## **NOW LET'S GET INTO THE DETAILS**

Do you already know the digital event planner?

The digital event planner gives you a detailed overview of the planning status of your event. At any time you can see which details of your event still need to be planned, you can select dishes, adjust seating plans and look at the relevant decoration, entertainment and technology catalogues.

All changes can be viewed and adjusted by you and your contact person in the White Spreelounge. You will receive the access data from your per