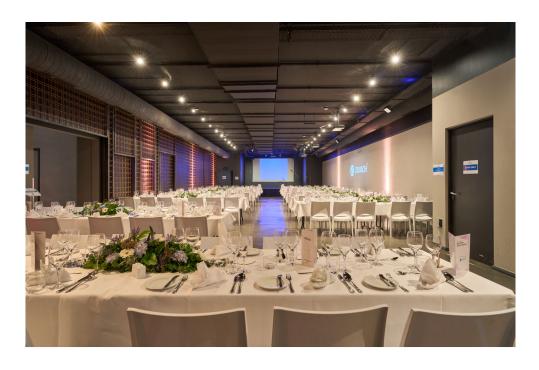

our guests will feel completely at ease. The cozy outdoor terrace completes the 500m² location. The Lighthouse is divided into the panorama lounge, the large and the small theater, which leave nothing to be desired.

Whether it's a simple conference, evening event or product presentation - we make your ideas possible. The Lighthouse is also perfect for dreamy weddings. The location is barrier-free and can also be accessed by car for presentation purposes.

### **INCLUDED**

- √ Banquet and meeting seating
- √ Standing tables with covers
- ✓ Projectors & screens
- √ Ethernet & WiFi connection
- **✓ Exclusive Spree terrace**
- √ High-quality outdoor lounge furniture
- √ Modern lighting and sound technology
- √ Heavy current indoor & outdoor

### **CAPACITIES**



# **IMPRESSIONS INDOOR**













# **IMPRESSIONS OUTDOORS**













# **SEATING GALA**









THIS IS WHAT YOUR EVENT WITH 96 PEOPLE COULD LOOK LIKE

# **BANQUET SEATING**









THIS IS WHAT YOUR EVENT WITH 60 PEOPLE COULD LOOK LIKE

# **SEATING STANDING TABLE BRIDGES**









THIS IS WHAT YOUR EVENT WITH 90 PEOPLE COULD LOOK LIKE

# **LOCATION PLAN**





## **NOW LET'S GET INTO THE DETAILS**

Do you already know the digital event planner?

The digital event planner gives you a detailed overview of the planning status of your event. At any time you can see which details of your event still need to be planned, you can select dishes, adjust seating plans and look at the relevant decoration, entertainment and technology catalogues.

All changes can be viewed and adjusted by you and your contact person