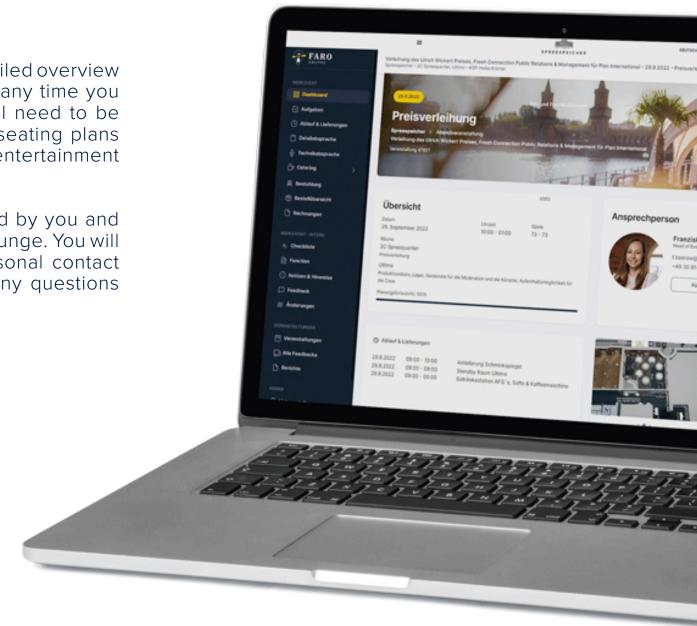

## **NOW LET'S GET INTO THE DETAILS**

Do you already know the digital event planner?

The digital event planner gives you a detailed overview of the planning status of your event. At any time you can see which details of your event still need to be planned, you can select dishes, adjust seating plans and look at the relevant decoration, entertainment and technology catalogues.

All changes can be viewed and adjusted by you and your contact person in the White Spreelounge. You will receive the access data from your personal contact person, who will be happy to answer any questions you may have.