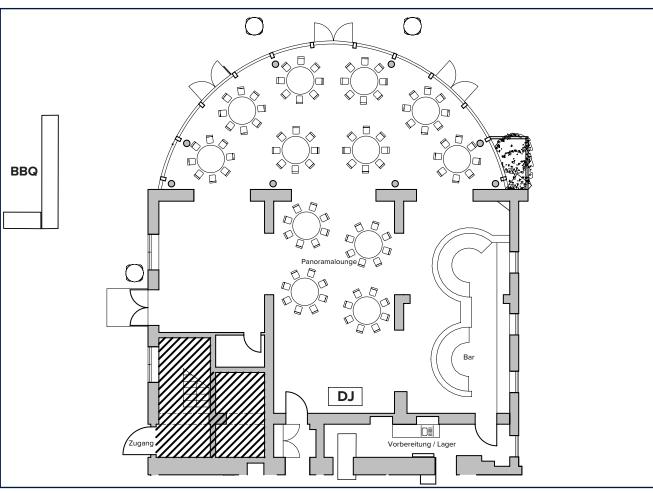

the 500m² location. The Lighthouse is divided into the panorama lounge, the large and the small theater, which leave nothing to be desired.

Whether it's a simple conference, evening event or product presentation - we make your ideas possible. The Lighthouse is also perfect for dreamy weddings. The location is barrier-free and can also be accessed by car for presentation purposes.

### **INCLUDED**

- √ Banquet and meeting seating
- √ Standing tables with covers
- ✓ Projectors & screens
- √ Ethernet & WiFi connection
- **✓ Exclusive Spree terrace**
- √ High-quality outdoor lounge furniture
- √ Modern lighting and sound technology
- √ Heavy current indoor & outdoor

### **CAPACITIES**



# **IMPRESSIONS INDOOR**













# **IMPRESSIONS OUTDOORS**













# **SEATING GALA**









THIS IS WHAT YOUR EVENT WITH 96 PEOPLE COULD LOOK LIKE

# **BANQUET SEATING**









THIS IS WHAT YOUR EVENT WITH 60 PEOPLE COULD LOOK LIKE

# **SEATING STANDING TABLE BRIDGES**









THIS IS WHAT YOUR EVENT WITH 90 PEOPLE COULD LOOK LIKE

# **LOCATION PLAN**





## **NOW LET'S GET INTO THE DETAILS**

Do you already know the digital event planner?

The digital event planner gives you a detailed overview of the planning status of your event. At any time you can see which details of your event still need to be planned, you can select dishes, adjust seating plans and look at the relevant decoration, entertainment and technology catalogues.

All changes can be viewed and adjusted by you and your contact person in the White Spreelounge. You will receive the access data from your persona