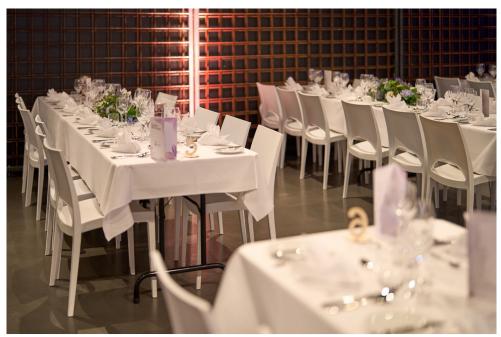

r guests will feel completely at ease. The cozy outdoor terrace completes the 500m² location. The Lighthouse is divided into the panorama lounge, the large and the small theater, which leave nothing to be desired.

Whether it's a simple conference, evening event or product presentation - we make your ideas possible. The Lighthouse is also perfect for dreamy weddings. The location is barrier-free and can also be accessed by car for presentation purposes.

### **INCLUDED**

- √ Banquet and meeting seating
- √ Standing tables with covers
- ✓ Projectors & screens
- √ Ethernet & WiFi connection
- **✓ Exclusive Spree terrace**
- √ High-quality outdoor lounge furniture
- √ Modern lighting and sound technology
- √ Heavy current indoor & outdoor

### **CAPACITIES**



# **IMPRESSIONS INDOOR**













# **IMPRESSIONS OUTDOORS**













# **SEATING GALA**









THIS IS WHAT YOUR EVENT WITH 96 PEOPLE COULD LOOK LIKE

# **BANQUET SEATING**









THIS IS WHAT YOUR EVENT WITH 60 PEOPLE COULD LOOK LIKE

# **SEATING STANDING TABLE BRIDGES**









THIS IS WHAT YOUR EVENT WITH 90 PEOPLE COULD LOOK LIKE

# **LOCATION PLAN**





## **NOW LET'S GET INTO THE DETAILS**

Do you already know the digital event planner?

The digital event planner gives you a detailed overview of the planning status of your event. At any time you can see which details of your event still need to be planned, you can select dishes, adjust seating plans and look at the relevant decoration, entertainment and technology catalogues.

All changes can be viewed and adjusted by you and your contact person in