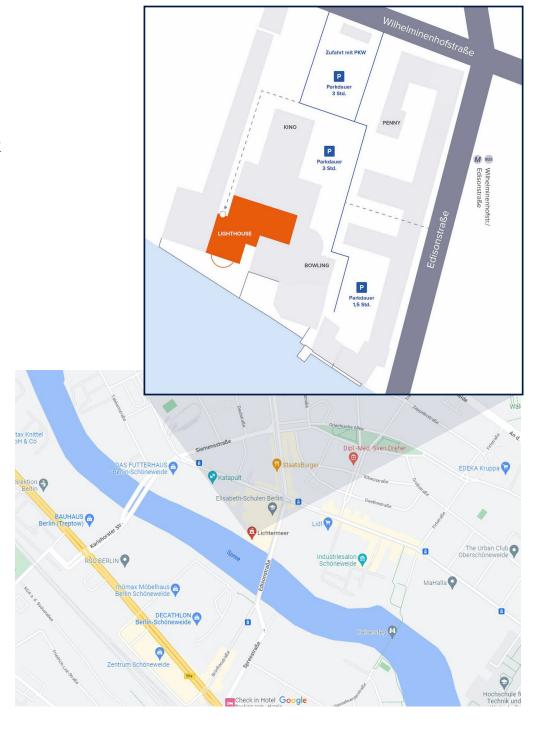

### Arrival by car

You can come along in the parking lot at Penny Markt Parking disc for up to three hours. From there go past the cinema on the right. Behind the driveway is the entrance to the location. Don't forget your parking disc!

### **Public transportation**

Less than 40 meters away, you will find the tram station Wilhelminenhofstr./Edisonstraße, from which you can go directly to the S Bahn station, 700m away Drive to Schöneweide and all the others from there accessible by public transport in the area.