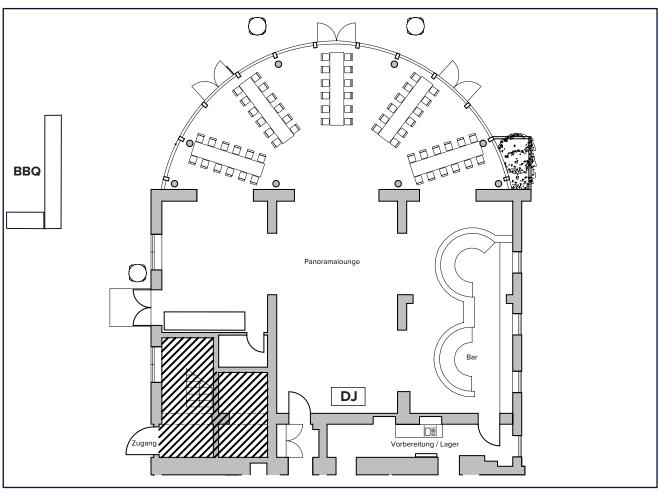

# **SEATING STANDING TABLE BRIDGES**

THIS IS WHAT YOUR EVENT WITH 90 PEOPLE COULD LOOK LIKE