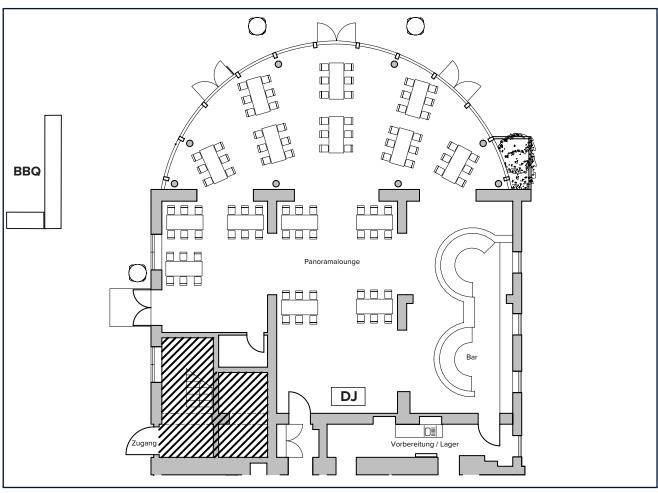

or product presentation - we make your ideas possible. The Lighthouse is also perfect for dreamy weddings. The location is barrier-free and can also be accessed by car for presentation purposes.

### **INCLUDED**

- √ Banquet and meeting seating
- √ Standing tables with covers
- ✓ Projectors & screens
- √ Ethernet & WiFi connection
- **✓ Exclusive Spree terrace**
- √ High-quality outdoor lounge furniture
- √ Modern lighting and sound technology
- √ Heavy current indoor & outdoor

### **CAPACITIES**



# **IMPRESSIONS INDOOR**













# **IMPRESSIONS OUTDOORS**













# **SEATING GALA**









THIS IS WHAT YOUR EVENT WITH 96 PEOPLE COULD LOOK LIKE

# **BANQUET SEATING**









THIS IS WHAT YOUR EVENT WITH 60 PEOPLE COULD LOOK LIKE

# **SEATING STANDING TABLE BRIDGES**









THIS IS WHAT YOUR EVENT WITH 90 PEOPLE COULD LOOK LIKE

# **LOCATION PLAN**





## **NOW LET'S GET INTO THE DETAILS**

Do you already know the digital event planner?

The digital event planner gives you a detailed overview of the planning status of your event. At any time you can see which details of your event still need to be planned, you can select dishes, adjust seating plans and look at the relevant decoration, entertainment and technology catalogues.

All changes can be viewed and adjusted by you and your contact person in the White Spreelounge. You will receive the access data from your personal contact person, who will be happy to answer any questions you may have.

Just make sure you stop by!



### CONTACT

We will be happy to advise you on your individual ideas and adapt your