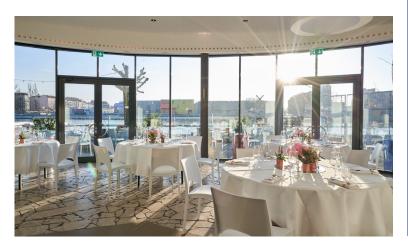

s the 500m² location. The Lighthouse is divided into the panorama lounge, the large and the small theater, which leave nothing to be desired.

Whether it's a simple conference, evening event or product presentation - we make your ideas possible. The Lighthouse is also perfect for dreamy weddings. The location is barrier-free and can also be accessed by car for presentation purposes.

### **INCLUDED**

- √ Banquet and meeting seating
- √ Standing tables with covers
- ✓ Projectors & screens
- √ Ethernet & WiFi connection
- **✓ Exclusive Spree terrace**
- √ High-quality outdoor lounge furniture
- √ Modern lighting and sound technology
- √ Heavy current indoor & outdoor

### **CAPACITIES**



# **IMPRESSIONS INDOOR**













# **IMPRESSIONS OUTDOORS**













# **SEATING GALA**









THIS IS WHAT YOUR EVENT WITH 96 PEOPLE COULD LOOK LIKE

# **BANQUET SEATING**









THIS IS WHAT YOUR EVENT WITH 60 PEOPLE COULD LOOK LIKE

# **SEATING STANDING TABLE BRIDGES**









THIS IS WHAT YOUR EVENT WITH 90 PEOPLE COULD LOOK LIKE

# **LOCATION PLAN**





## **NOW LET'S GET INTO THE DETAILS**

Do you already know the digital event planner?

The digital event planner gives you a detailed overview of the planning status of your event. At any time you can see which details of your event still need to be planned, you can select dishes, adjust seating plans and look at the relevant decoration, entertainment and technology catalogues.

All changes can be viewed and adjusted by you and your contact person in the White Spreelounge. You will receive the access data from your perso